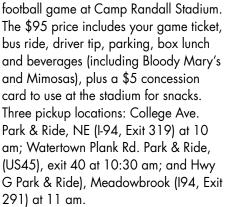

## FISH FRY Fri., August 9 The Seven Seas

On Lake Nagawicka • I-94 to Hwy 83 (Exit 287) Then North 1 mile to Nagawicka Rd.

Drinks 5:30 to 6:30 pm - Dinner seating @ 6:30 pm Dinner Buffet outside by the Lake (\$21 incl. tax & tip)

RSVP for joining us to **Sally Borchardt** at sjborch27@aol.com, or leave a message at 414-349-9359 by August 8, before 5:30 pm.